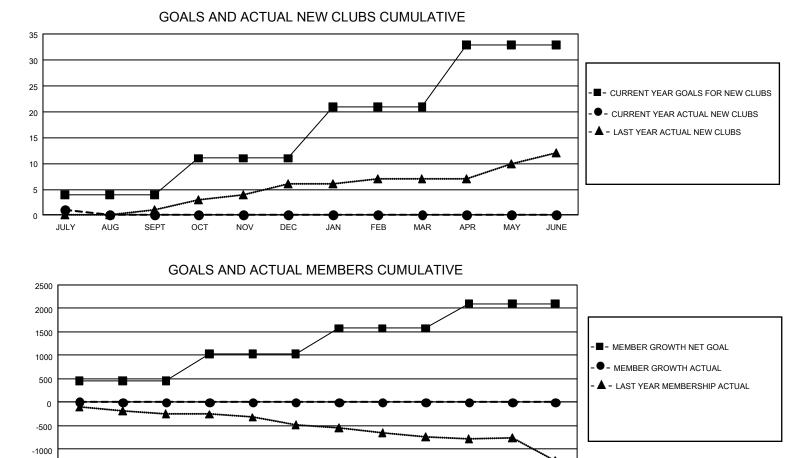

## GAT MONTHLY MEMBERSHIP PROGRESS REPORT

GMT Constitutional Area 1, Group F

REPORT DOES NOT INCLUDE CLUBS IN UNDISTRICTED AREAS.

| Clubs                 |               |           |               | Members<br>RESULTS FOR 2021-2022 |                        |                         |                                                    |  |
|-----------------------|---------------|-----------|---------------|----------------------------------|------------------------|-------------------------|----------------------------------------------------|--|
| RESULTS FOR 2021-2022 |               |           |               |                                  |                        |                         |                                                    |  |
| QUARTER               | NEW CLUB GOAL | NEW CLUBS | DROPPED CLUBS | QUARTER MEME                     | BER GROWTH NET<br>GOAL | MEMBER GROWTH<br>ACTUAL | DROPPED<br>MEMBERS ACTUAL<br>(including transfers) |  |
| JULY/AUG/SEPT         | 12            | 1         | 3             | JULY/AUG/SEPT                    | 451                    | 242                     | 197                                                |  |
| OCT/NOV/DEC           | 21            | 0         | 0             | OCT/NOV/DEC                      | 576                    | 0                       | 0                                                  |  |
| JAN/FEB/MAR           | 30            | 0         | 0             | JAN/FEB/MAR                      | 550                    | 0                       | 0                                                  |  |
| APR/MAY/JUNE          | 36            | 0         | 0             | APR/MAY/JUNE                     | 528                    | 0                       | 0                                                  |  |

-1500 JULY AUG SEPT OCT NOV DEC JAN FEB MAR APR MAY JUNE

| DROPPED CLUBS: 3 |     | 81 CLUBS OF 876 ADDED 1 OR MORE | GENDER DISTRIBUTION                 |                 |       |
|------------------|-----|---------------------------------|-------------------------------------|-----------------|-------|
|                  |     | NEW MEMBERS                     | MALE                                | 14,315 (61.73%) |       |
|                  |     |                                 | FEMALE                              | 8,873 (38.27%)  |       |
| DROPPED MEMBERS  |     |                                 |                                     |                 |       |
| DECEASED         | 27  | CLICK HERE FOR CUMULATIVE       | TOTAL FAMILY UNIT MEMBERS           |                 | 4,139 |
| CLUB CANCELLED 0 |     | MEMBERSHIP DATA                 |                                     |                 | 0.450 |
| OTHER            | 172 |                                 | FAMILY MEMBERS PAYING HALF DUES 2,7 |                 | 2,153 |
| TOTAL            | 199 |                                 |                                     |                 |       |
|                  |     |                                 |                                     |                 |       |